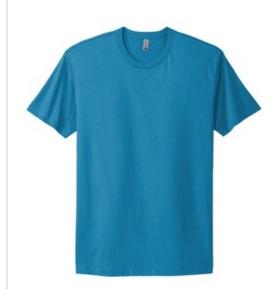

# **Next Level<sup>™</sup> Unisex Cotton Tee. NL3600**

- 4.3-ounce, 100% combed ring spun cotton, 32 singles
- 90/10 combed ring spun cotton/poly, 32 singles (Heather Grey)
- 1x1 rib knit neck
- Shoulder to shoulder taping
- Tear-away label
- Side seamed

## **CARE INSTRUCTIONS**

Machine wash cold. Only non-chlorine bleach when needed. Tumble dry low. Do not iron decoration.

front