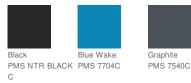

ounce, 100% polyester
- Flat knit collar
- 3-button placket with semi-clear, dyed-to-match buttons
- Open hem sleeves

Due to the nature of 100% polyester performance fabrics, special care must be taken throughout the printing process. CARE INSTRUCTIONS Machine Wash Cold With Like Colors. Do Not Use Fabric

Softener. Do Not Bleach. Tumble Dry Low. Remove Promptly. Cool Iron, If Necessary.



front



HOW TO MEASURE



## CHEST WIDTH

Measure under the arm and around the fullest part of the chest with arms down, keeping tape horizontal.

SIZE CHART

|       | 4XL   | XS    | S     | Μ     | L     | XL    | 2XL   | 3XL   |
|-------|-------|-------|-------|-------|-------|-------|-------|-------|
| Chest | 54-57 | 32-34 | 35-37 | 38-40 | 41-43 | 44-46 | 47-49 | 50-53 |

## COLOR INFORMATION









| n | White |
|---|-------|
| С |       |