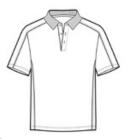

## PORT AUTHORITY.

Port Authority<sup>®</sup> Diamond Jacquard Polo. K569

A subtle diamond jacquard texture gives this moisture-wicking polo a finer, elevated appearance. Sleek self-fabric shoulder and side panel piecing make it perfect in or out of the office.

- 5-ounce, 100% polyester
- Flat knit collar
- 3-button placket with semi-clear, dyed-to-match buttons
- Open hem sleeves

Due to the nature of 100% polyester performance fabrics, special care must be taken throughout the printing process. CARE INSTRUCTIONS Machine Wash Cold With Like Colors. Do Not Use Fabric