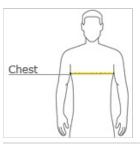

## CHEST WIDTH

Measure under the arm and around the fullest part of the chest with arms down, keeping tape horizontal.

SIZE CHART

|       | 4XL   | XS    | S     | Μ     | L     | XL    | 2XL   | 3XL   |
|-------|-------|-------|-------|-------|-------|-------|-------|-------|
| Chest | 54-57 | 32-34 | 35-37 | 38-40 | 41-43 | 44-46 | 47-49 | 50-53 |