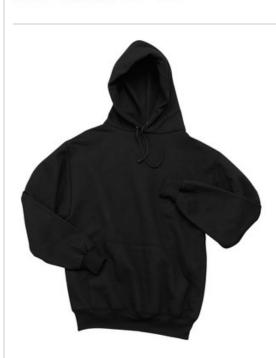

## **SPORT-TEK** Sport-Tek<sup>®</sup> Super Heavyweight Pullover Hooded Sweatshirt. F281

On or off the field, it's the most warmth you can get out of a sweatshirt. Weighing in at a hefty 12 ounces, our super heavyweight fleece is constructed for durability and comfort.

• 12-ounce, cross-grain 80/20 ring spun combed cotton/poly fleece

- 100% ring spun combed cotton face
- Twill-taped neck
- Self-fabric hood lining
- Dyed-to-match drawcords
- 2x2 rib knit cuffs, hem and side gussets with spandex
- Front pouch pocket