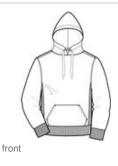

• 12-ounce, cross-grain 80/20 ring spun combed cotton/poly fleece

- 100% ring spun combed cotton face
- Twill-taped neck
- Self-fabric hood lining
- Dyed-to-match drawcords
- 2x2 rib knit cuffs, hem and side gussets with spandex
- Front pouch pocket